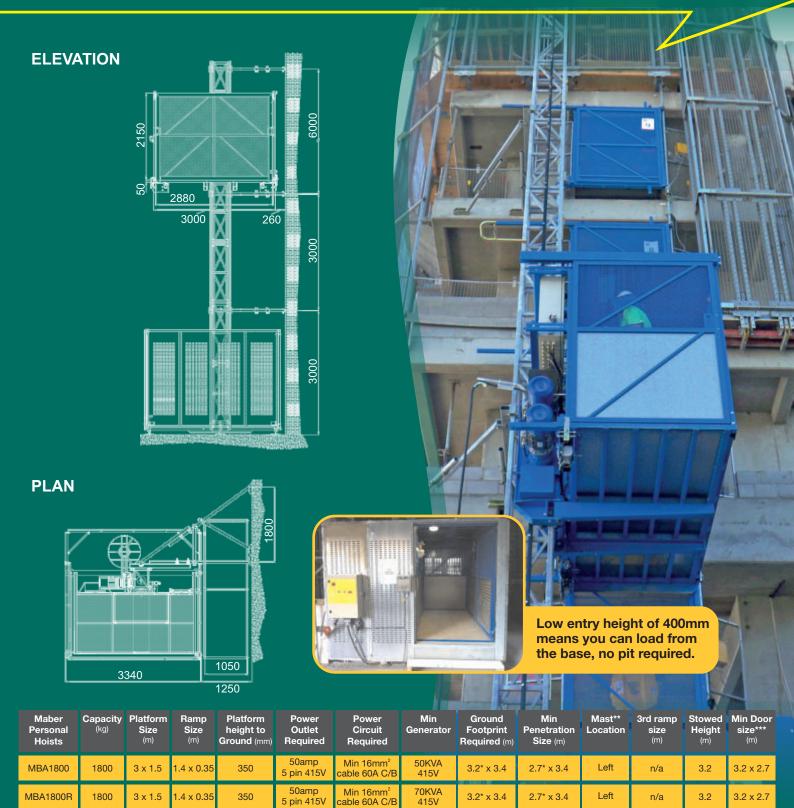

## Ph: 13001H0IST www.aussiehoist.com.au

SYDNEY 12 Loftus St Arncliffe 2205 MELBOURNE 59 Tanbridge Way Warranwood 3134

## **MABER MBA1800 & MBA1800R**

3.2\* x 3.4

Left

3.2

n/a

32x27

27\* x 34

\*Is distance along the edge of structure. This is the side where materials are offloaded from hoist to building. The other dimension is measured out or away from the building. \*\* This is specified when standing outside of the building looking towards the building at the location of the hoist (when standing within the building it is opposite). \*\*\* This is with machine either folded up, or separated to the smallest possible component for transport.

5 pin 415V

3 x 1.5

4 x 0 35

350

1800

MBA1800B