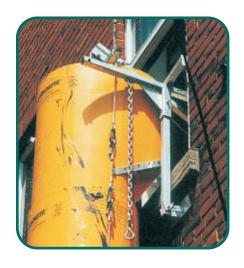

### **CHUTES THAT DON'T BLOCK ARE HERE!**

Why tie up your hoist or site with rubbish, use these new **1 metre wide** chutes to quickly clear the waste.

Massive 1 metre Inlets come with safety signage for shutdown during bin removal

Keep your install costs down, you can hang 45 metre from the one bracket

If these big chutes are outside your budget, we can still supply the traditional 0.5 metre wide chutes