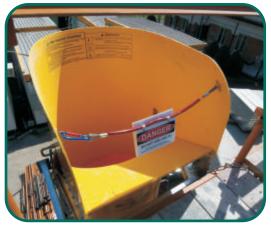

### **CHUTES THAT DON'T BLOCK ARE HERE!**

Why tie up your hoist or site with rubbish, use these new **1 metre wide** chutes to quickly clear the waste.

Massive 1 metre Inlets come with safety signage for shutdown during bin removal