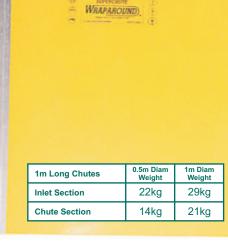

Keep your install costs down, you can hang 45 metre from the one bracket

If these big chutes are outside your budget, we can still supply the traditional 0.5 metre wide chutes

## **CHUTE PRODUCTS FOR WASTE/ RUBBISH & MATERIAL FLOW**

We stock a complete range of chutes from chutes that are flat (for storage) to special purpose moulded sections for high wear applications.