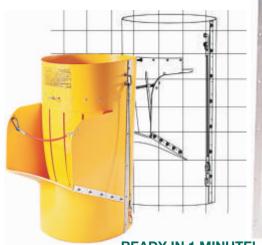

# Real RUBBISH CHUTES

### **CHUTES THAT DON'T BLOCK ARE HERE!**

Why tie up your hoist or site with rubbish, use these new **1 metre wide** chutes to quickly clear the waste.



Massive 1 metre Inlets come with safety signage for shutdown during bin removal



Keep your install costs down, you can hang 45 metre from the one bracket



If these big chutes are outside your budget, we can still supply the traditional 0.5 metre wide chutes



## **CHUTE PRODUCTS FOR WASTE/ RUBBISH & MATERIAL FLOW**

We stock a complete range of chutes from chutes that are flat (for storage) to special purpose moulded sections for high wear applications.

#### **REGULAR SECTION**





### **DOOR SECTION**







**READY IN 1 MINUTE!**