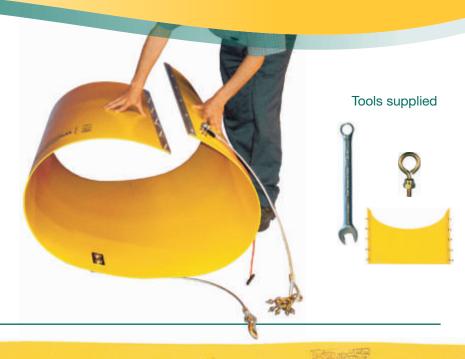

### **CHUTES THAT DON'T BLOCK ARE HERE!**

Why tie up your hoist or site with rubbish, use these new **1 metre wide** chutes to quickly clear the waste.

Massive 1 metre Inlets come with safety signage for shutdown during bin removal

Keep your install costs down, you can hang 45 metre from the one bracket

If these big chutes are outside your budget, we can still supply the traditional 0.5 metre wide chutes