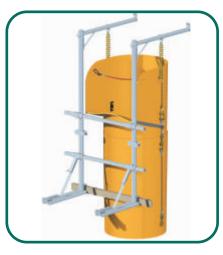

# Real RUBBISH CHUTES

### **CHUTES THAT DON'T BLOCK ARE HERE!**

Why tie up your hoist or site with rubbish, use these new **1 metre wide** chutes to quickly clear the waste.



Massive 1 metre Inlets come with safety signage for shutdown during bin removal



Keep your install costs down, you can hang 45 metre from the one bracket



If these big chutes are outside your budget, we can still supply the traditional 0.5 metre wide chutes



## **CHUTE PRODUCTS FOR WASTE/ RUBBISH & MATERIAL FLOW**

We stock a complete range of chutes from chutes that are flat (for storage) to special purpose moulded sections for high wear applications.

#### **REGULAR SECTION**





### **DOOR SECTION**







**READY IN 1 MINUTE!**