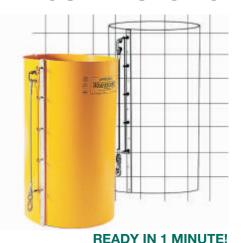

# Real RUBBISH CHUTES

### **CHUTES THAT DON'T BLOCK ARE HERE!**

Why tie up your hoist or site with rubbish, use these new **1 metre wide** chutes to quickly clear the waste.



Massive 1 metre Inlets come with safety signage for shutdown during bin removal



Keep your install costs down, you can hang 45 metre from the one bracket



If these big chutes are outside your budget, we can still supply the traditional 0.5 metre wide chutes



## **CHUTE PRODUCTS FOR WASTE/ RUBBISH & MATERIAL FLOW**

We stock a complete range of chutes from chutes that are flat (for storage) to special purpose moulded sections for high wear applications.

#### **REGULAR SECTION**





### **DOOR SECTION**







**READY IN 1 MINUTE!**